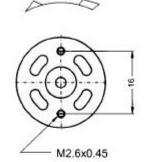

## www.Jameco.com + 1-800-831-4242

The content and copyrights of the attached material are the property of its owner.

## Jameco Part Number 232021 (MD5-1885)









代表的用途:吹風機 Typical Application: Blow Dryer

WEIGHT : 50g(APPROX)

| MODEL     | VOLTAGE            |                | NO LOAD      |         | AT MAXIMUM EFFICIENCY |         |                |             |          | STALL   |                |
|-----------|--------------------|----------------|--------------|---------|-----------------------|---------|----------------|-------------|----------|---------|----------------|
|           | OPERATING<br>RANGE | NOMNAL         | SPEED<br>rpm | CURRENT | SPEED<br>rpm          | CURRENT | TORQUE<br>g-cm | OUTPUT<br>W | EFF<br>% | CURRENT | TORQUE<br>g-cm |
|           |                    |                |              |         |                       |         |                |             |          |         |                |
| MD5-2070