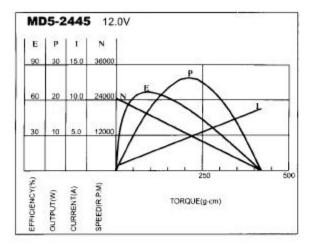

## Jameco Part Number 232021 (MD5-1885)

代表的用途:吹風機 Typical Application: Blow Dryer

WEIGHT : 50g(APPROX)

| MODEL     | VOLTAGE            |                | NO LOAD      |         | AT MAXIMUM EFFICIENCY |         |                |             |          | STALL   |                |
|-----------|--------------------|----------------|--------------|---------|-----------------------|---------|----------------|-------------|----------|---------|----------------|
|           | OPERATING<br>RANGE | NOMNAL         | SPEED<br>rpm | CURRENT | SPEED<br>rpm          | CURRENT | TORQUE<br>g-cm | OUTPUT<br>W | EFF<br>% | CURRENT | TORQUE<br>g-cm |
|           |                    |                |              |         |                       |         |                |             |          |         |                |
| MD5-2070  | 6.0 - 12.0         | 12.0V CONSTANT | 15700        | 0.30    | 12150                 | 1.20    | 62.24          | 7.76        | 54.06    | 4.09    | 275            |
| MD5-1885  | 6.0 - 18.0         | 12.0V CONSTANT | 12500        | 0.20    | 9820                  | 0.74    | 53.50          | 5.39        | 60.73    | 2.70    | 250            |
| MD5-12160 | 12.0 - 24.0        | 12.0V CONSTANT | 5600         | 0.12    | 4000                  | 0.30    | 34.29          | 1.41        | 39.10    | 0.75    | 120            |