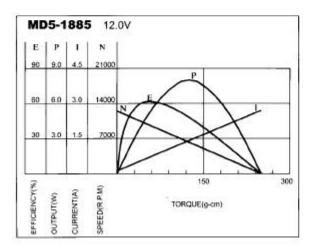

## Jameco Part Number 232021 (MD5-1885)

代表的用途:吹風機 Typical Application: Blow Dryer

WEIGHT : 50g(APPROX)

| MODEL     | VOLTAGE            |                | NO LOAD      |         | AT MAXIMUM EFFICIENCY |         |                |             |          | STALL   |                |
|-----------|--------------------|----------------|--------------|---------|-----------------------|---------|----------------|-------------|----------|---------|----------------|
|           | OPERATING<br>RANGE | NOMNAL         | SPEED<br>rpm | CURRENT | SPEED<br>rpm          | CURRENT | TORQUE<br>g-cm | OUTPUT<br>W | EFF<br>% | CURRENT | TORQUE<br>g-cm |
|           |                    |                |              |         |                       |         |                |             |          |         |                |
| MD5-2070  | 6.0 - 12.0         | 12.0V CONSTANT | 15700        | 0.30    | 12150                 | 1.20    | 62.24          | 7.76        | 54.06    | 4.09    | 275            |
| MD5-1885  | 6.0 - 18.0         | 12.0V CONSTANT | 12500        | 0.20    | 9820                  | 0.74    | 53.50          | 5.39        | 60.73    | 2.70    | 250            |
| MD5-12160 | 12.0 - 24.0        | 12.0V CONSTANT | 5600         | 0.12    | 4000                  | 0.30    | 34.29          | 1.41        | 39.10    | 0.75    | 120            |