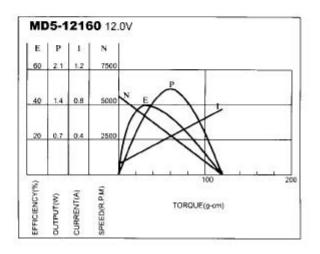

## Jameco Part Number 232021 (MD5-1885)

代表的用途:吹風機 Typical Application: Blow Dryer

WEIGHT : 50g(APPROX)

| MODEL     | VOLTAGE            |                | NO LOAD      |         | AT MAXIMUM EFFICIENCY |         |                |             |          | STALL   |                |
|-----------|--------------------|----------------|--------------|---------|-----------------------|---------|----------------|-------------|----------|---------|----------------|
|           | OPERATING<br>RANGE | NOMNAL         | SPEED<br>rpm | CURRENT | SPEED<br>rpm          | CURRENT | TORQUE<br>g-cm | OUTPUT<br>W | EFF<br>% | CURRENT | TORQUE<br>g-cm |
|           |                    |                |              |         |                       |         |                |             |          |         |                |
| MD5-2070  | 6.0 - 12.0         | 12.0V CONSTANT | 15700        | 0.30    | 12150                 | 1.20    | 62.24          | 7.76        | 54.06    | 4.09    | 275            |
| MD5-1885  | 6.0 - 18.0         | 12.0V CONSTANT | 12500        | 0.20    | 9820                  | 0.74    | 53.50          | 5.39        | 60.73    | 2.70    | 250            |
| MD5-12160 | 12.0 - 24.0        | 12.0V CONSTANT | 5600         | 0.12    | 4000                  | 0.30    | 34.29          | 1.41        | 39.10    | 0.75    | 120            |