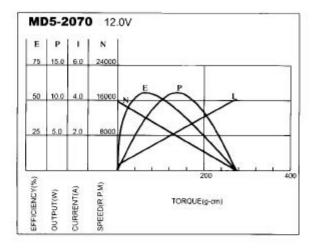

## Jameco Part Number 232021 (MD5-1885)

代表的用途:吹風機 Typical Application: Blow Dryer

WEIGHT : 50g(APPROX)

| MODEL     | VOLTAGE            |                | NO LOAD      |         | AT MAXIMUM EFFICIENCY |         |                |             |          | STALL   |                |
|-----------|--------------------|----------------|--------------|---------|-----------------------|---------|----------------|-------------|----------|---------|----------------|
|           | OPERATING<br>RANGE | NOMNAL         | SPEED<br>rpm | CURRENT | SPEED<br>rpm          | CURRENT | TORQUE<br>g-cm | OUTPUT<br>W | EFF<br>% | CURRENT | TORQUE<br>g-cm |
|           |                    |                |              |         |                       |         |                |             |          |         |                |
| MD5-2070  | 6.0 - 12.0         | 12.0V CONSTANT | 15700        | 0.30    | 12150                 | 1.20    | 62.24          | 7.76        | 54.06    | 4.09    | 275            |
| MD5-1885  | 6.0 - 18.0         | 12.0V CONSTANT | 12500        | 0.20    | 9820                  | 0.74    | 53.50          | 5.39        | 60.73    | 2.70    | 250            |
| MD5-12160 | 12.0 - 24.0        | 12.0V CONSTANT | 5600         | 0.12    | 4000                  | 0.30    | 34.29          | 1.41        | 39.10    | 0.75    | 120            |