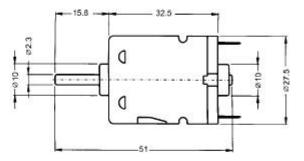

## www.Jameco.com + 1-800-831-4242

The content and copyrights of the attached material are the property of its owner.

## Jameco Part Number 232021 (MD5-1885)









代表的用途:吹風機 Typical Application: Blow Dryer

WEIGHT : 50g(APPROX)

| MODEL     | VOLTAGE            |                | NO LOAD      |         | AT MAXIMUM EFFICIENCY |         |                |             |          | STALL   |                |
|-----------|--------------------|----------------|--------------|---------|-----------------------|---------|----------------|-------------|----------|---------|----------------|
|           | OPERATING<br>RANGE | NOMNAL         | SPEED<br>rpm | CURRENT | SPEED<br>rpm          | CURRENT | TORQUE<br>g-cm | OUTPUT<br>W | EFF<br>% | CURRENT | TORQUE<br>g-cm |
|           |                    |                |              |         |                       |         |                |             |          |         |                |
| MD5-2070  |